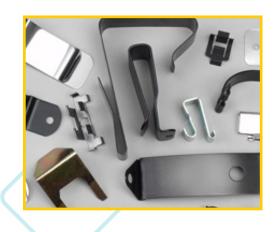

#### SHEET METAL COMPONENTS

We have all the equipments and facilities needed to cut bend, punch or stretch the Sheet Metals into any shape they can be obtained at most reasonable prices.

Strip Thickness: 0.10mm to 6.00mm

### **METAL CLIP**

Metal Clip are still the best way to secure an assembly together when screwing is not an option. some short tactics are used taking metal away and using plastic.

Strip Thickness: 0.10mm to 10.00mm