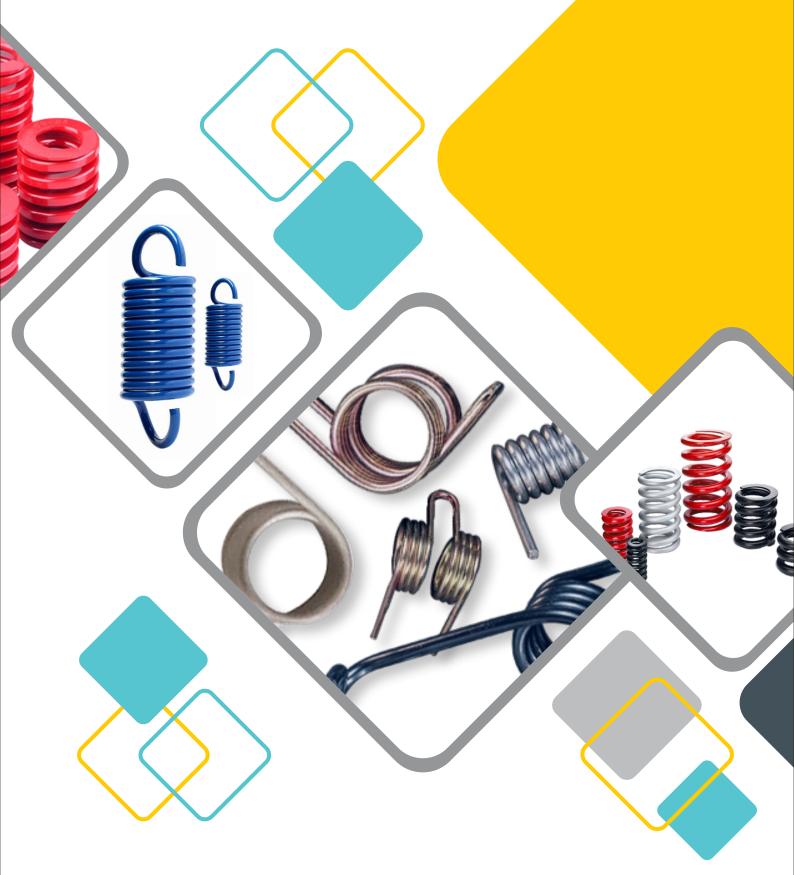

# Super Springs Offers A Wide Range Of Springs And Strips Item, Including:

- Compression Springs
- Torsion Springs
- Tension Springs
- Wire Form Springs
- Sheet Metal Components
- Circlips
- Ring

- Wave Washer
- Metal Clip
- Spiral Springs
- > Retaining Rings
- Die Springs
- Disc Springs
- R-Pin

#### **COMPRESSION SPRINGS**

Compression Springs are the most common spring configuration. generally, they are either placed over a rod or fitted inside a hole. When you put a load on a Compression Spring, making it shorter, it pushes back against the load and tries to get back to its original length, Compression Spring offer resistance to linear compressing forces and are infact one of the most efficient energy storage devices. Our manufacturing capacity from wire dia 0.15 mm to 50.00 mm, We also offer customized services as per the requirements of customers.

# TORSION SPRINGS

Torsion Springs are helical springs that exert a torque or rotary force. The ends of Torsion Springs are attached to other components, and when those components rotate around the center of the spring, the spring tries to push them back to their original position. Torsion Springs are subjected to bending stress than torsional stress. They can store and release angular energy or statically hold a mechanism in place by deflecting the legs about the body center line axis.

# TENSION SPRINGS

Tension Springs absorb and store energy as well as create a resistance to a pulling force.

Extension Springs are often tightly wound in the free position and have loop, hooks or other geometry at the ends to attach to the component. They are frequently used to provide return, force to component that extend in the actuated position. Our capacity from wire dia 0.20mm to 15.00mm

# WIRE FORM SPRINGS

We are the one Stop Destination for you if your's Search Comprises of Best Quality Wire Form Springs

We furnish Wire form springs that are used in various engineering as well as industrial applications. These wire form springs are available in varied sizes and specifications. Wire forms often are stress- relieved during production. This helps ensure that a part's dimensions remain within required tolerances. Our manufacturing capacity from wire dia 0.30mm to 12.00mm.