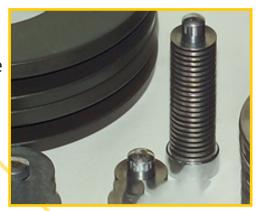

# **AUTOMOTIVE SPRINGS**

We present superior quality Automotive Springs that are manufactured from good quality raw materials. Our manufacturing capacity from wire dia 0.15 mm to 50.00 mm.