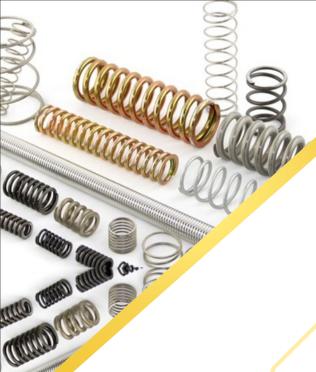

#### **COMPRESSION SPRINGS**

Compression Springs are the most common spring configuration. generally, they are either placed over a rod or fitted inside a hole. When you put a load on a Compression Spring, making it shorter, it pushes back against the load and tries to get back to its original length, Compression Spring offer resistance to linear compressing forces and are infact one of the most efficient energy storage devices. Our manufacturing capacity from wire dia 0.15 mm to 50.00 mm, We also offer customized services as per the requirements of customers.