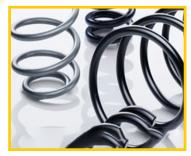

#### **COMPRESSION SPRINGS**

Compression Springs are the most common spring configuration. generally, they are either placed over a rod or fitted inside a hole. When you put a load on a Compression Spring, making it shorter, it pushes back against the load and tries to get back to its original length, Compression Spring offer resistance to linear compressing forces and are infact one of the most efficient energy storage devices. Our manufacturing capacity from wire dia 0.15 mm to 50.00 mm, We also offer customized services as per the requirements of customers.