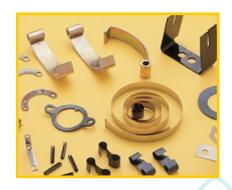

# WIRE FORM SPRINGS

We are the one Stop Destination for you if your's Search Comprises of Best Quality Wire Form Springs

We furnish Wire form springs that are used in various engineering as well as industrial applications. These wire form springs are available in varied sizes and specifications. Wire forms often are stress- relieved during production. This helps ensure that a part's dimensions remain within required tolerances. Our manufacturing capacity from wire dia 0.30mm to 12.00mm.

#### SHEET METAL COMPONENTS

We have all the equipments and facilities needed to cut bend, punch or stretch the Sheet Metals into any shape they can be obtained at most reasonable prices.

Strip Thickness: 0.10mm to 6.00mm