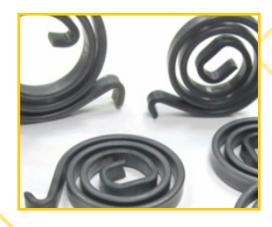

## SPIRAL SPRINGS

Spiral Springs have a wide range of applications in drives as measurement or vibration sensors.

Strip Thickness: 0.10mm to 2.00mm

Width: 3.00mm to 50.00mm

Capabilites Ends:

Holes • Hooks • T ends • Separating cut ends