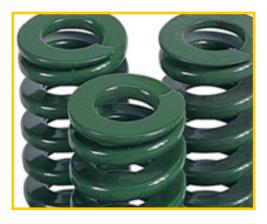

#### **COMPRESSION SPRINGS**

Compression Springs are the most common spring configuration. generally, they are either placed over a rod or fitted inside a hole. When you put a load on a Compression Spring, making it shorter, it pushes back against the load and tries to get back to its original length, Compression Spring offer resistance to linear compressing forces and are infact one of the most efficient energy storage devices. Our manufacturing capacity from wire dia 0.15 mm to 50.00 mm, We also offer customized services as per the requirements of customers.

### **Configuration:**

Cylindrical, Conical barrel, Hourglass, Closed ends, Open ends, Reduced ends, Ground ends, Unground ends, Constant pitch, Variable pitch.

#### **Treatment:**

Stress relieve, Heat treating, Passivation, Shot peening, Plating, Painting, Powder coating etc.